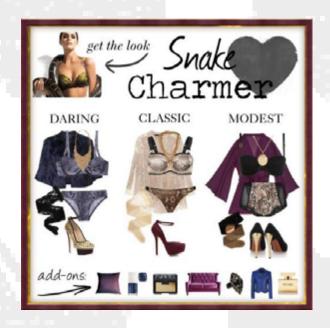

IN OUR STYLE GUIDE, WE'VE INCLUDED SOME TIPS
DESIGNED TO HELP YOU DRESS AND SHOP FOR YOUR BODY
TYPE AND FEATURES YOU'D LIKE TO HIGHLIGHT

WE'VE ALSO INCLUDED THEME INSPIRATIONS FROM TAME TO TEMPTRESS TO HELP GET YOUR CREATIVE JUICES FLOWING.