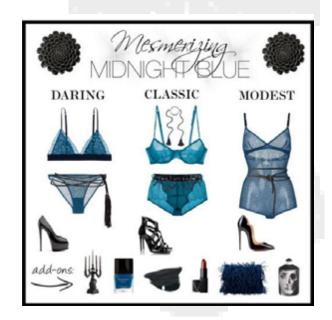

IN OUR STYLE GUIDE, WE'VE INCLUDED SOME TIPS
DESIGNED TO HELP YOU DRESS AND SHOP FOR YOUR BODY
TYPE AND FEATURES YOU'D LIKE TO HIGHLIGHT

WE'VE ALSO INCLUDED THEME INSPIRATIONS FROM TAME TO TEMPTRESS TO HELP GET YOUR CREATIVE JUICES FLOWING.